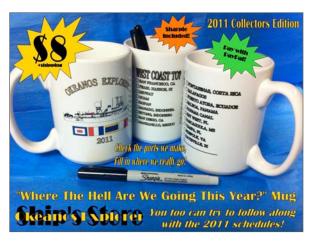

## **PRICES**\*Prices and items valid as of November 2011

| ITEM                                  | Sizes                         | PRICE                   |
|---------------------------------------|-------------------------------|-------------------------|
| SHORT SLEEVE<br>SHIRT                 | ADULTS S-XXL<br>WOMEN'S S-XXL | \$15.00                 |
| SHORT SLEEVE<br>SHIRT                 | KIDS S-L                      | \$10.00                 |
| LONG SLEEVE<br>SHIRT                  | MENS S-XXL                    | \$18.00                 |
| BALLCAPS                              | ONE SIZE FITS ALL             | \$15.00                 |
| PoLos                                 | ADULT S-XXL<br>LADIES S-XXL   | \$25.00                 |
| PULLOVER<br>HOODIE                    | ADULT S-XXL                   | \$30.00                 |
| FULL ZIP<br>HOODIE                    | ADULT S-XXL                   | \$35.00                 |
| РАТСН                                 | N/A                           | \$5.00                  |
| DECAL                                 | N/A                           | \$3.00 OR<br>10/\$25.00 |
| WIDE BASE<br>MUG                      | N/A                           | \$10                    |
| CERAMIC MUG+<br>SHARPIE<br>MARKER     | N/A                           | \$8                     |
| ZIPPO LIGHTER                         | N/A                           | \$20                    |
| PEN/ SCRATCH<br>PAD                   | N/A                           | \$1                     |
| STAY TUNED FOR NEW DESIGNS AND ITEMS! |                               |                         |

Mugs, Zippos

**BACK** 